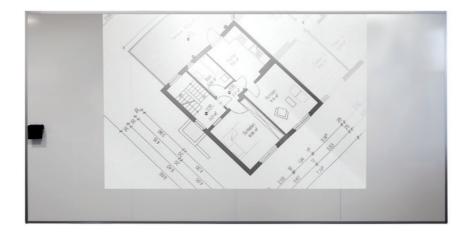

# **Multiwall**

The Multiwall allows intensive writing, large-format displays, and projection across its entire surface, which can measure up to 3 meters in height and 12 meters in width. The Multiwall consists of multiple panels that are assembled during installation.

For example, a 200x400 cm board is delivered in 4 panels, each measuring 200x100 cm. There is no white connection profile between the panels.

### **Details**

**LARGE DIMENSIONS:** an area up to 3 m high and 12 m wide that can cover all the walls of a brainstorming room from floor to ceiling.

**A CONTINUOUS WRITING SURFACE:** panels laminated on a high density MDF support and sliced with a high pressure water jet to have perfectly smooth edges juxtaposed without writing break.