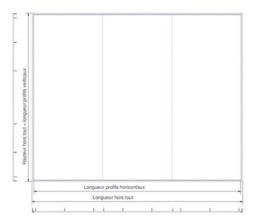

# **Technical drawing**

# **Dimensions & weight**

| Model                    | Material / Color | OAH mm | OAW mm | OAD mm | Useful H mm | Useful W mm | Net weight (kg) |
|--------------------------|------------------|--------|--------|--------|-------------|-------------|-----------------|
| H200x200 cm , 2 éléments | white enamel     | 2002   | 2014   |        | 1940        | 1960        | 56              |
| H200x300 cm , 3 éléments | white enamel     | 2002   | 3004   |        | 1940        | 1960        | 84              |
| H200x400 , 4 éléments    | white enamel     | 2002   | 3994   |        | 1940        | 3940        | 114             |
| H200x500 cm , 5 éléments | white enamel     | 2002   | 4984   |        | 1940        | 4930        | 141             |
| H200x600 cm , 6 éléments | white enamel     | 2002   | 5974   |        | 1940        | 5920        | 166             |