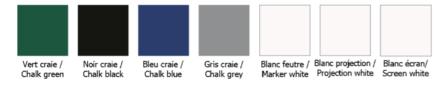

### **AVAILABLE IN WHITE FELT OR PROJECTION AND CHALK GREEN:**

white felt or projection to write with markers and project, green to write with chalk. Check out our Choice Guide.

MAGNETIC SURFACE: to display with magnets.

# **Finishings**

Surfaces en émail / Enamel surfaces